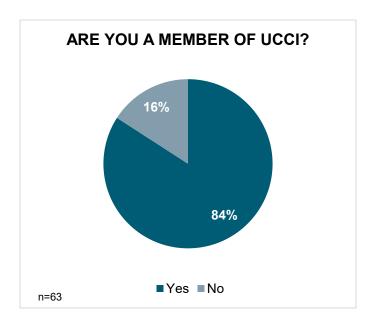

The data contained in this report are based on responses from 63 Illinois counties, this is nearly a 15% increase in participation from the 2017 survey. A profile and detailed list of survey participants can be found on the following pages.