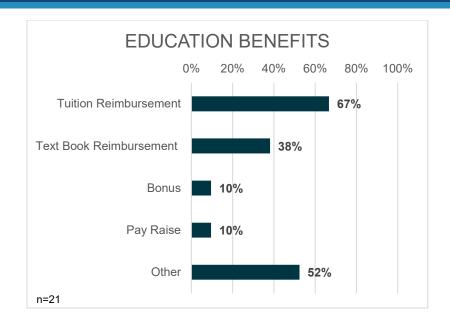

|                          | Call I                       | Back         |           |  |  |  |
| 1.5              | 100%                     | 100%                         | 90%          | 89%       |  |  |  |
| 2                | 0%                       | 0%                           | 10%          | 11%       |  |  |  |
| 2.5              | 0%                       | 0%                           | 0%           | 0%        |  |  |  |
| Cash Method      | 56%                      | 84%                          | 85%          | 89%       |  |  |  |
| Comp Method      | 89%                      | 72%                          | 80%          | 85%       |  |  |  |
| Max Comp Accrual | 40                       | 52                           | 53           | 60        |  |  |  |





#### Life Insurance

| % Paid by County |      |  |  |  |
|------------------|------|--|--|--|
| Average 64%      |      |  |  |  |
| Median           | 100% |  |  |  |
| # of Counties    | 51   |  |  |  |

#### **Health Insurance**

|                | Single Employer Costs | Single Employee Costs | Family Employer Costs | Family Employee Costs |  |
|----------------|-----------------------|-----------------------|-----------------------|-----------------------|--|
| <i>Average</i> | \$614                 | \$106                 | \$823                 | \$955                 |  |
| Median         | \$649                 | \$73                  | \$677                 | \$798                 |  |
|                | Plan                  | Туре                  | Plan Type             |