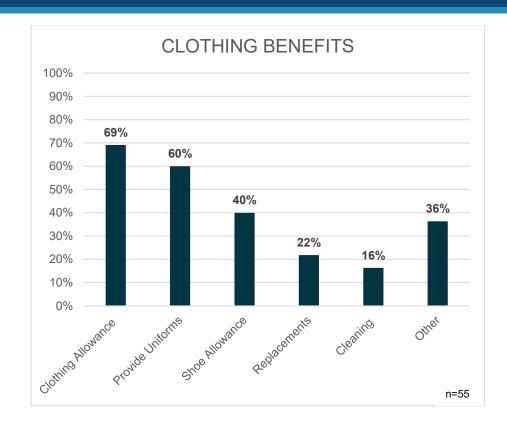

|                          | Call I                       | Back         |           |  |  |  |
| 1.5              | 100%                     | 100%                         | 90%          | 89%       |  |  |  |
| 2                | 0%                       | 0%                           | 10%          | 11%       |  |  |  |
| 2.5              | 0%                       | 0%                           | 0%           | 0%        |  |  |  |
| Cash Method      | 56%                      | 84%                          | 85%          | 89%       |  |  |  |
| Comp Method      | 89%                      | 72%                          | 80%          | 85%       |  |  |  |
| Max Comp Accrual | 40                       | 52                           | 53           | 60        |  |  |  |





#### Life Insurance

| % Paid by County |      |  |  |  |
|------------------|------|--|--|--|
| Average 64%      |      |  |  |  |
| Median           | 100% |  |  |  |
| # of Counties    | 51   |  |  |  |

#### **Health Insurance**

|                | Single Employer Costs | Single Employee Costs | Family Employer Costs | Family Employee Costs |  |
|----------------|-----------------------|-----------------------|-----------------------|-----------------------|--|
| <i>Average</i> | \$614                 | \$106                 | \$823                 | \$955                 |  |
| Median         | \$649                 | \$73                  | \$677                 | \$798                 |  |
|                | Plan                  | Туре                  | Plan Type             |