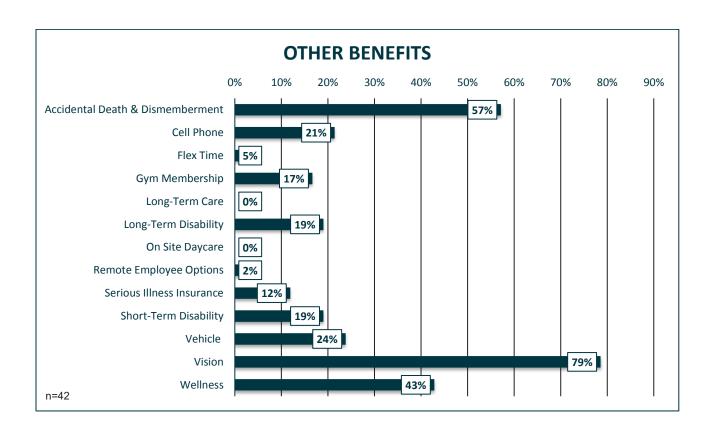

| PPO           | 90                    | )%                    | 92%                   |                       |
| НМО           | 10                    | )%                    | 8%                    |                       |
| HDHP          | 0%                    |                       | 0%                    |                       |
|               | Insured               |                       | d Insured             |                       |
| Fully-Insured | 72%                   |                       | 70%                   |                       |
| Self-Insured  | 28                    | 3%                    | 30%                   |                       |
| # of Counties | 3                     | 8                     | 3                     | 3                     |



## **Appendix A: Supplemental Information**

| Name of County: | County<br>Board<br>Chairman -<br>Annualized<br>Salary | County<br>Board<br>Chairman -<br>Per Diem | Vice-<br>Chairman -<br>Annualized<br>Salary | Vice-<br>Chairman -<br>Per Diem | Committee<br>Chairman -<br>Annualized<br>Salary | Committee<br>Chairman -<br>Per Diem | Board<br>Member -<br>Annualized<br>Salary | Board<br>Member -<br>Per Diem | County<br>Treasurer -<br>Annualized<br>Salary | County<br>Treasurer -<br>Per Diem |
|-----------------|-------------------------------------------------------|-------------------------------------------|---------------------------------------------|---------------------------------|-------------------------------------------------|-------------------------------------|------------------